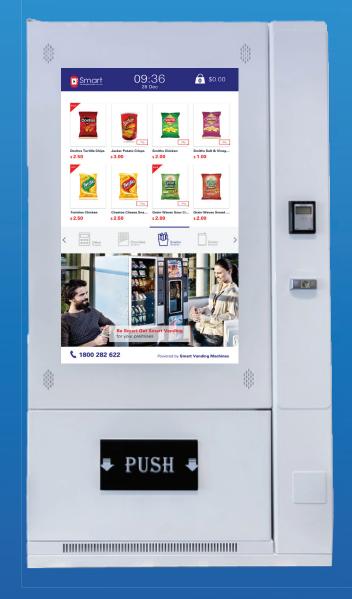

#### Features:

- 42" Full HD (1920 x 1080 pixels) touch screen display with high brightness and dynamic contrast ratio for displaying crisp and detailed images and videos in full high definition, make it attractive even from distance.
- Build-in 3G mobile and Wi-Fi network connection; enable easy and reliable internet access anytime, anywhere.
- Integrated credit card reader for Cashless
   Payment Solutions
- Powerful Android Industrial PC
- Quad-core Cortex A9 processor
- 1080p HD full screen Video
- 2D and 3D graphic acceleration
- Industrial fanless design and low power consumption
- High Loading Capacity: Hold up to 48 (6 rows x 8 columns) products and up to 15 items of each product.
- Flexible Coil Configuration:
  Use Spiral Tray, Hanger Rack Tray or
  Conveyor Belt Tray depends on type and
  size of products. Different trays can be
  mixed into one machine as required.

### **Technical Specs:**

**Suitable Location: Indoor** 

Voltage: 240v/50hz

**Rated Current:** 

Normal: 1.5A / Refrigerated: 3.5A

Cooling Temperature: 2 ~ 6°C

Weight: 350KG

Dimensions (WxDxH): 1000mm x 960mm x1850mm 1000mm x 800mm x1850mm